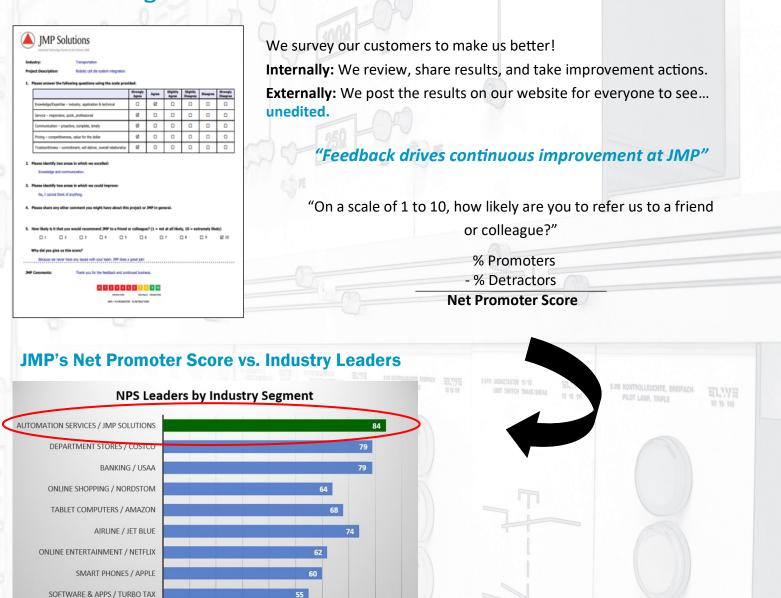

### **Serving National Customers Locally**

0%

10% 20%

30% 40%

50% 60%

CREDIT CARDS / AMERICAN EXPRESS

70%

80% 90%